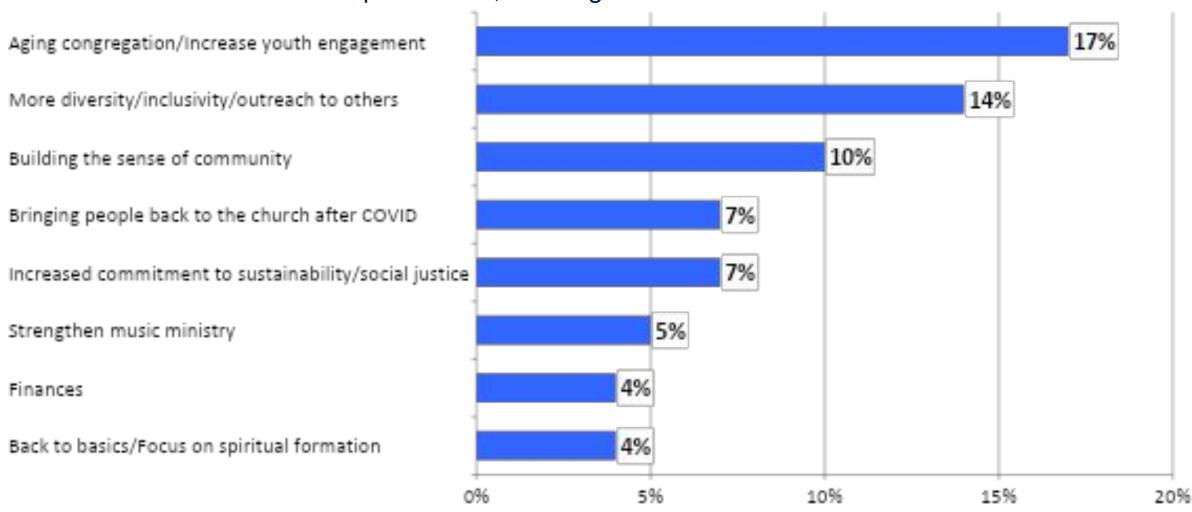

### **Most Pressing Need Facing the Parish**

Open-Ended; Leading Items Mentioned

What do you think is the most pressing need facing the Parish at the present time? (Open-ended. Categorized responses shown.)