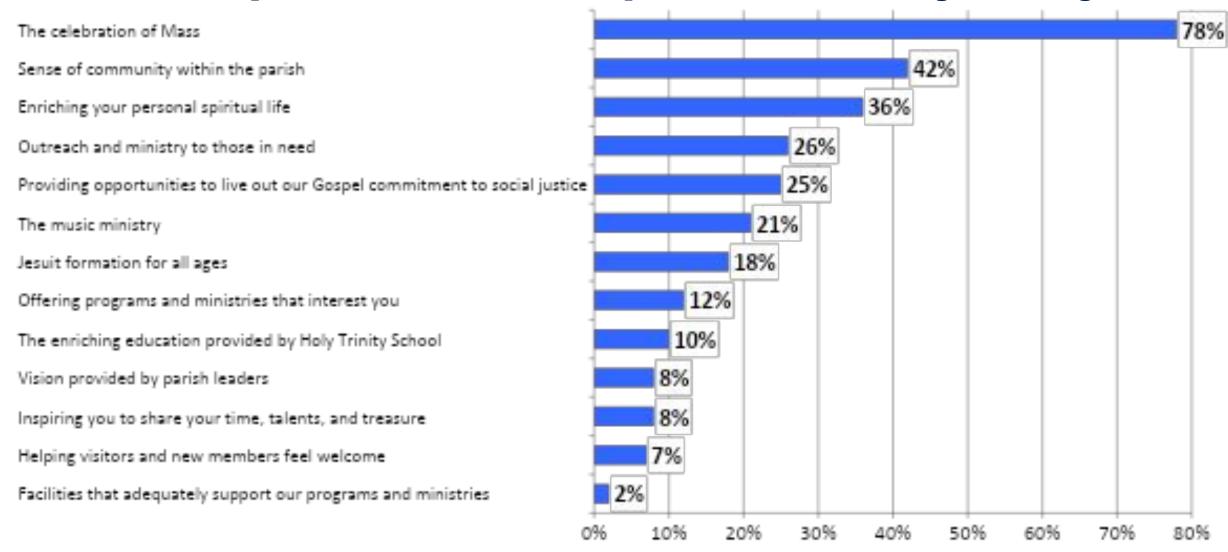

### **Most Important to Your Experience at Holy Trinity**

Please look at this list and choose up to three areas that are most important to your experience at Holy Trinity.