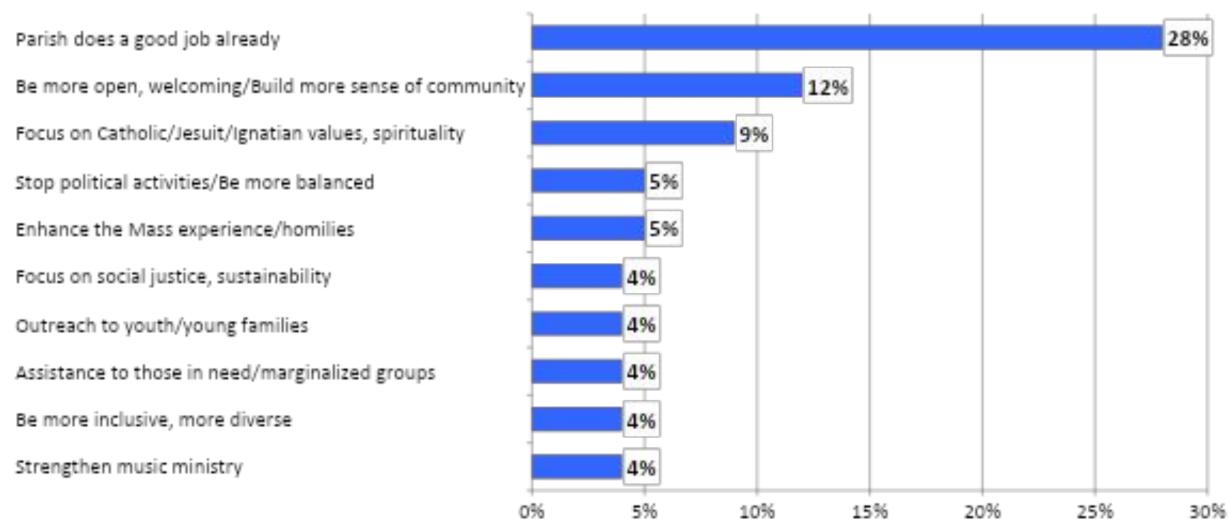

### How Can We Better Serve Our Parishioners & the Broader Community?

Summing up, how can we better serve our parishioners and the broader community? (Open-ended. Categorized responses shown.)