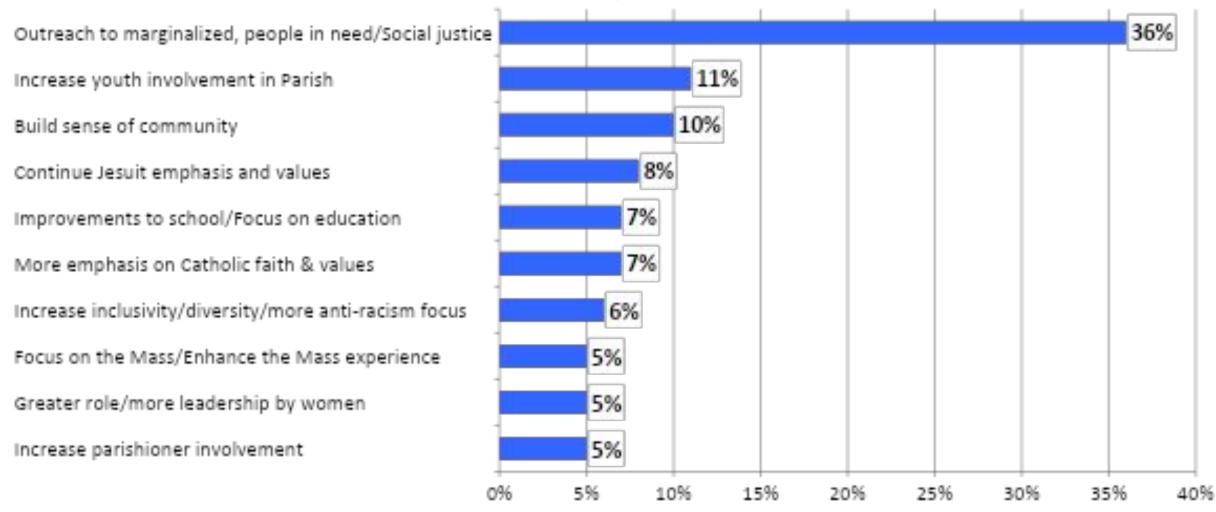

Open-Ended; Leading Items Mentioned

Where should the parish provide focus over the next 3 to 5 years?(Open-ended. Categorized responses shown.)

Closed-Ended List; Leading Items on List of 19

Looking ahead over the next three to five years, how much of a priority should Holy Trinity place on each of these areas?