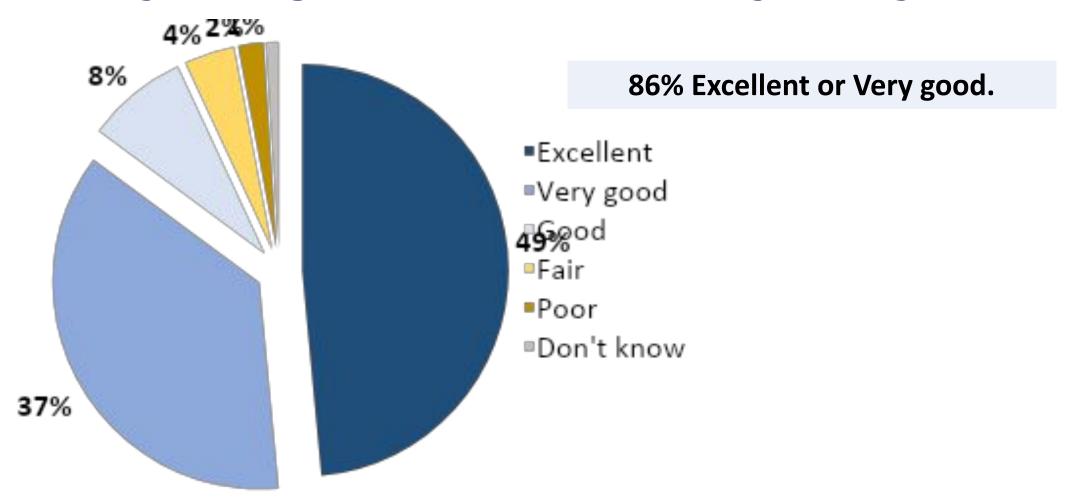

### **Very Strong Satisfaction with Holy Trinity**

How would you rate your satisfaction with Holy Trinity overall?