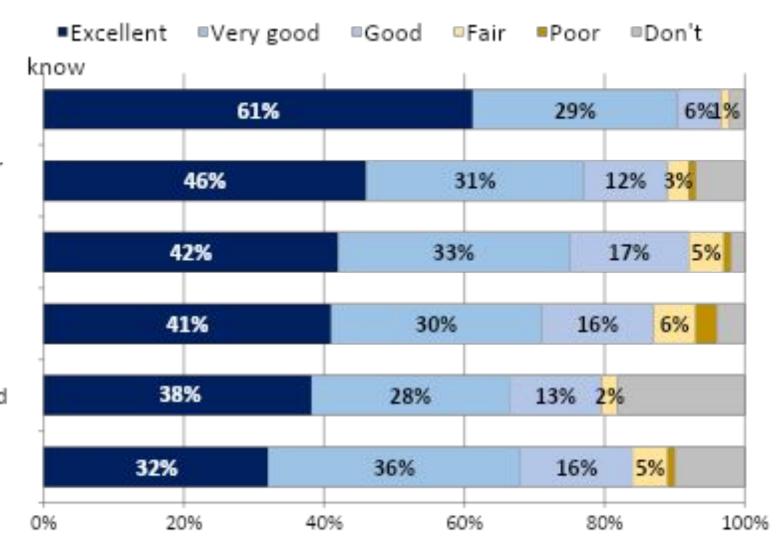

### **Rating Holy Trinity's Performance**

Providing opportunities to live out our Gospel commitment to social justice

Enriching your personal spiritual life

The music ministry

Outreach and ministry to those in need

Facilities that adequately support our programs and ministries

How would you rate Holy Trinity's performance in each of these areas?