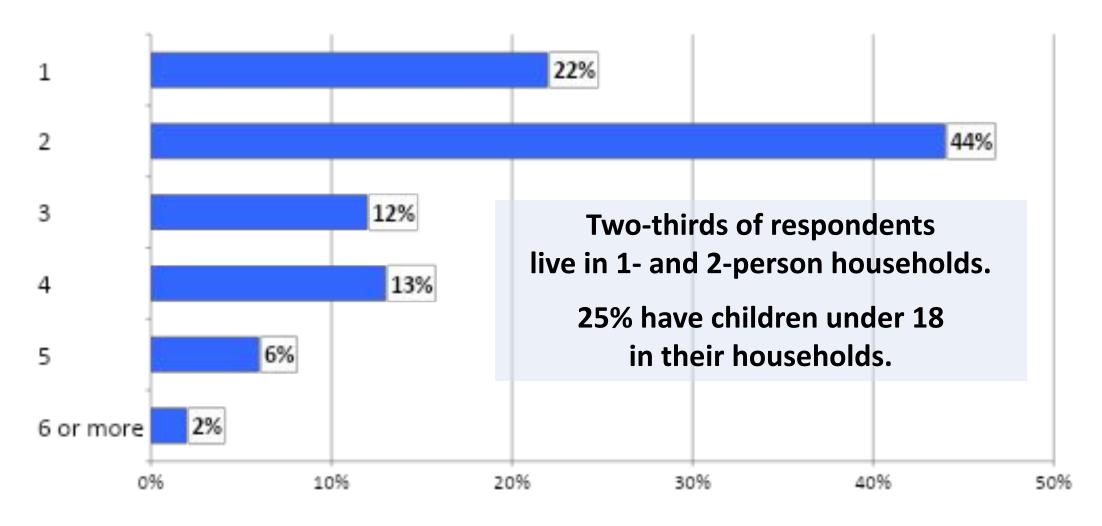

### **Household Size**

Including yourself, how many people live in your household?