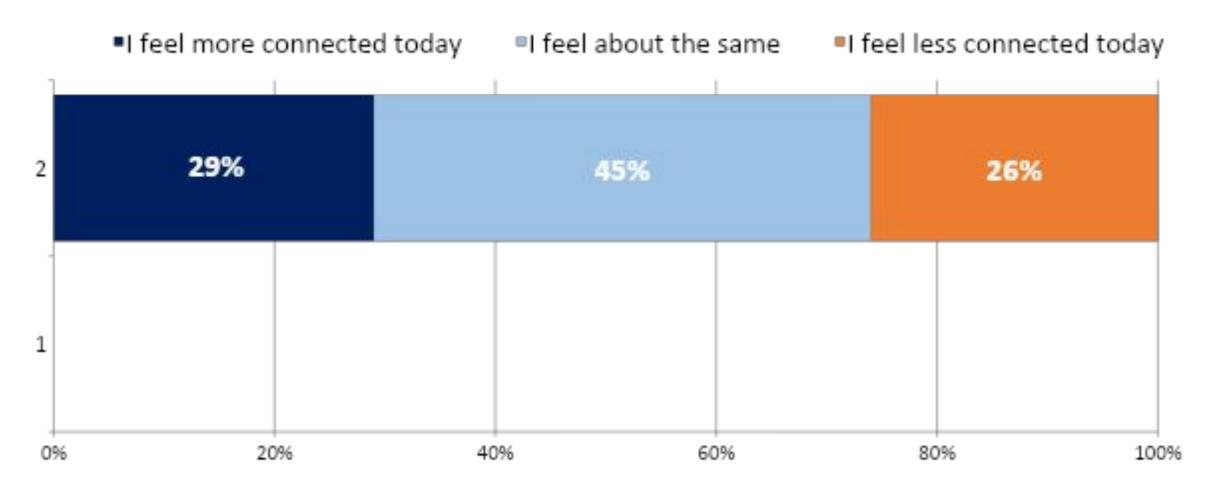

### **Feeling of Connection to Holy Trinity**

Thinking back over the last several years, has your feeling of connection to Holy Trinity changed?

Compared to three years ago...