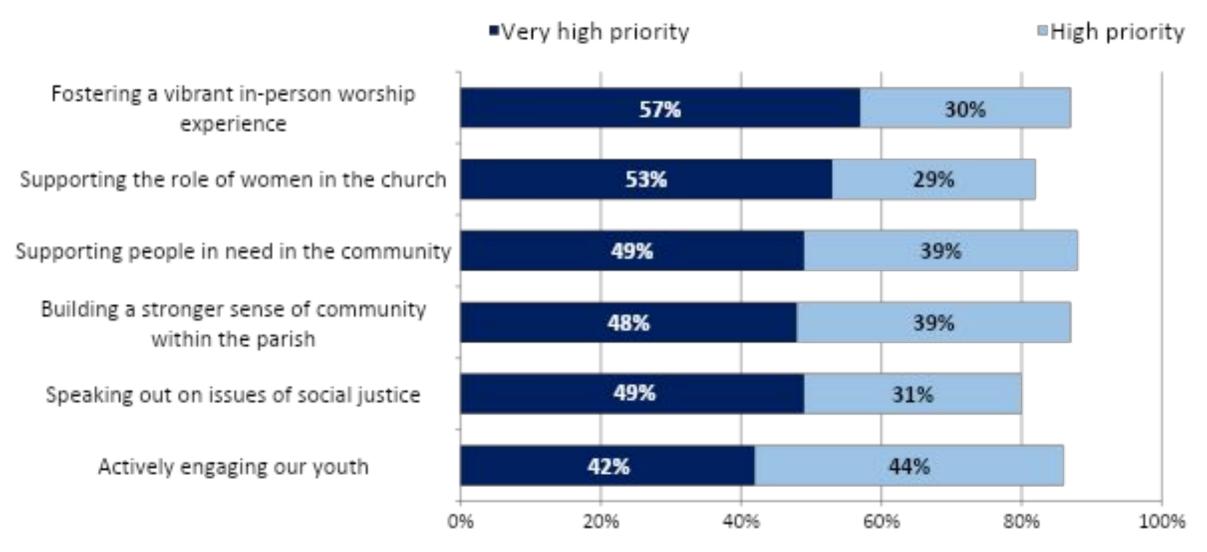

Open-Ended; Leading Items Mentioned

Where should the parish provide focus over the next 3 to 5 years?(Open-ended. Categorized responses shown.)

Closed-Ended List; Leading Items on List of 19

Looking ahead over the next three to five years, how much of a priority should Holy Trinity place on each of these areas?