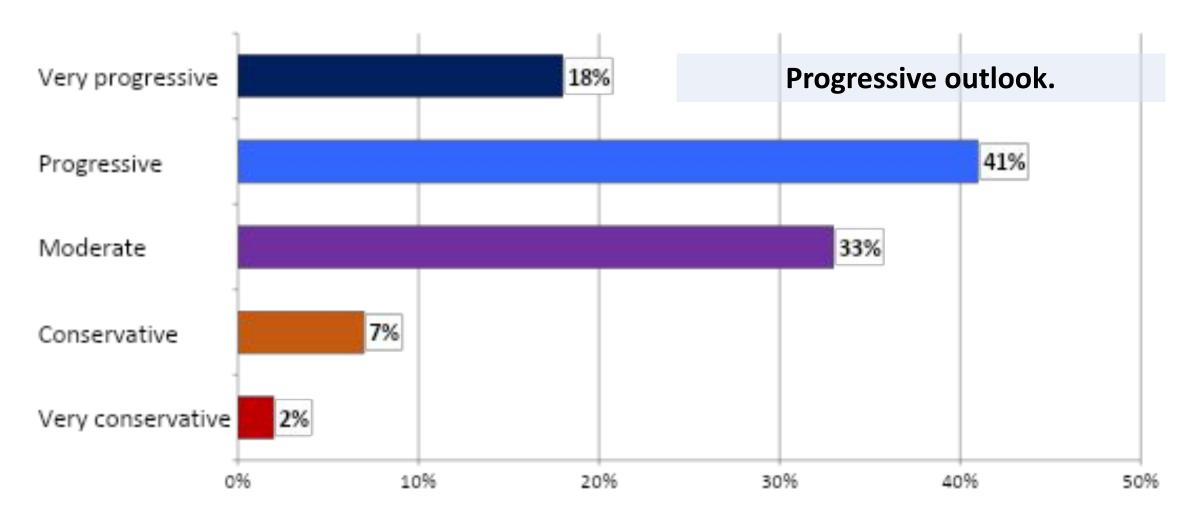

### **Philosophy on Government & Public Policy**

When it comes to government and public policy, how would you best describe your personal philosophy?