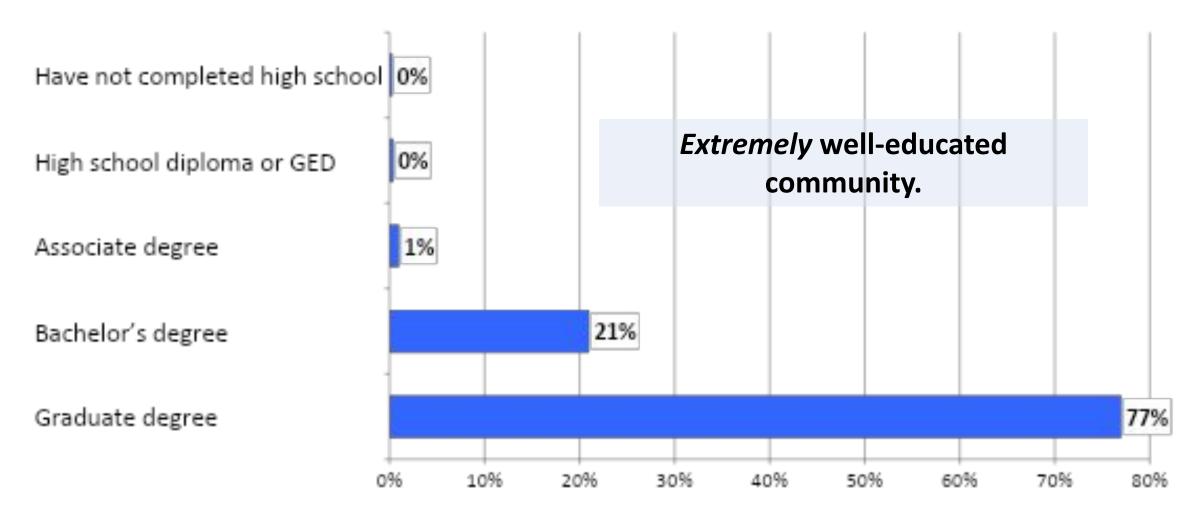

### **Educational Attainment**

What is the highest level of education that you have completed?