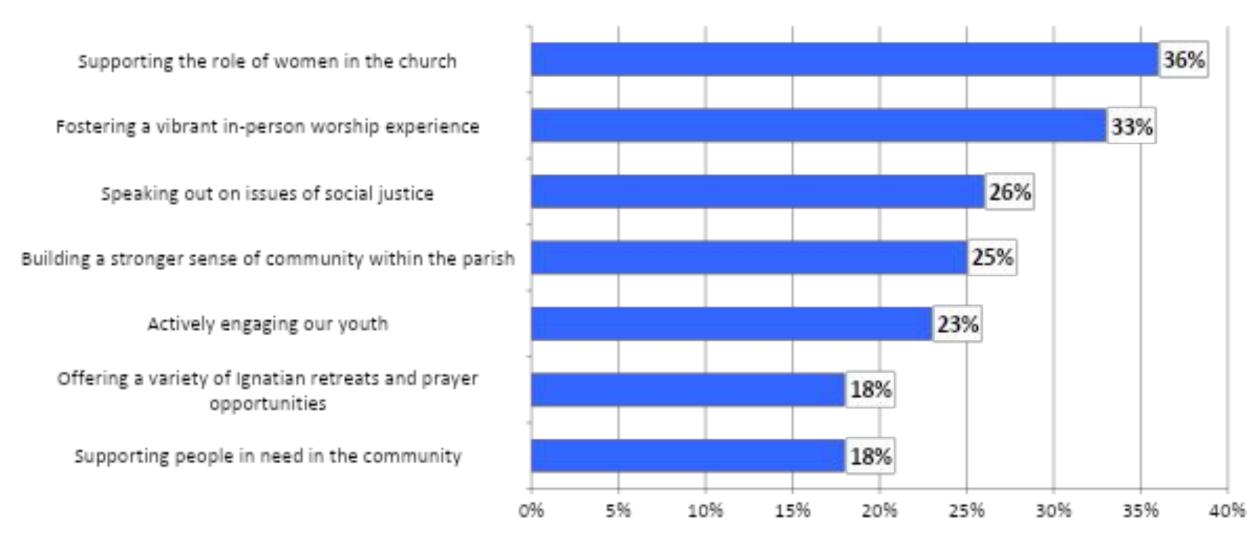

Closed-Ended List; Next Tier

Looking ahead over the next three to five years, how much of a priority should Holy Trinity place on each of these areas?

Choose up to 3; Top Tier

Please look at this list and choose up to three areas where you would like to see Holy Trinity place the highest priority.

### **Most Important to Your Experience at Holy Trinity**

Please look at this list and choose up to three areas that are most important to your experience at Holy Trinity.