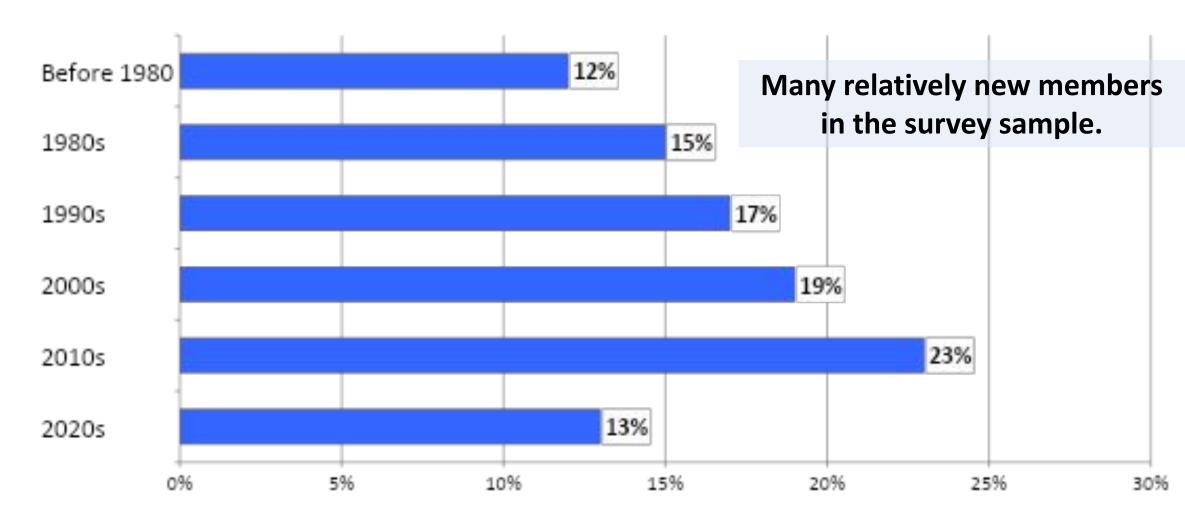

### **Decade Joined Holy Trinity**

In what year did you become a member of the Holy Trinity community?