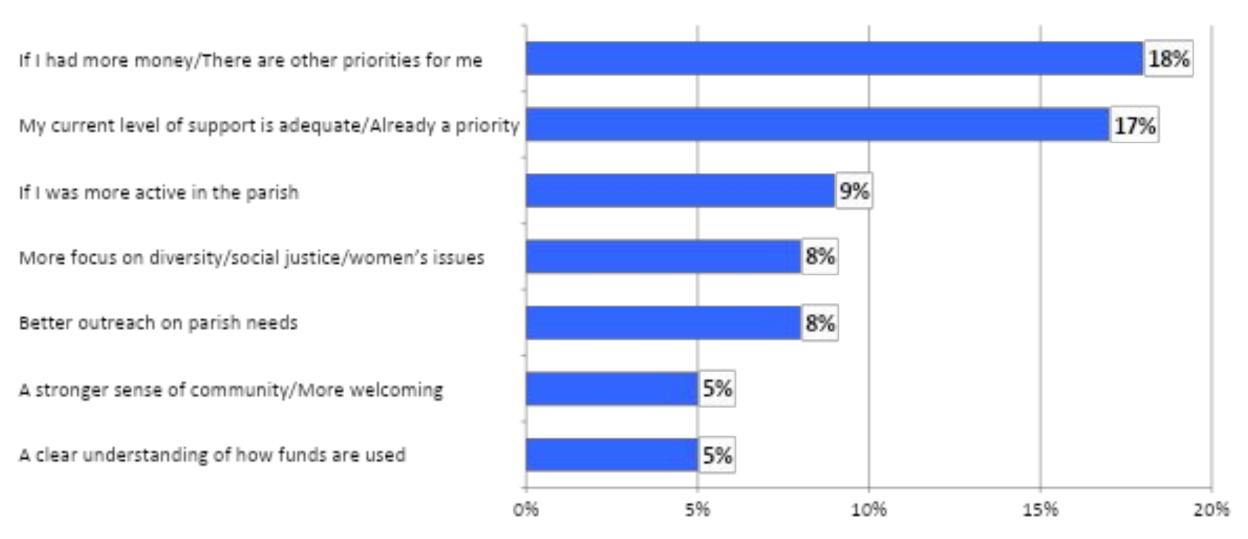

### **Making Holy Trinity a Higher Giving Priority**

Top Responses

What would cause Holy Trinity to become a higher giving priority for you?