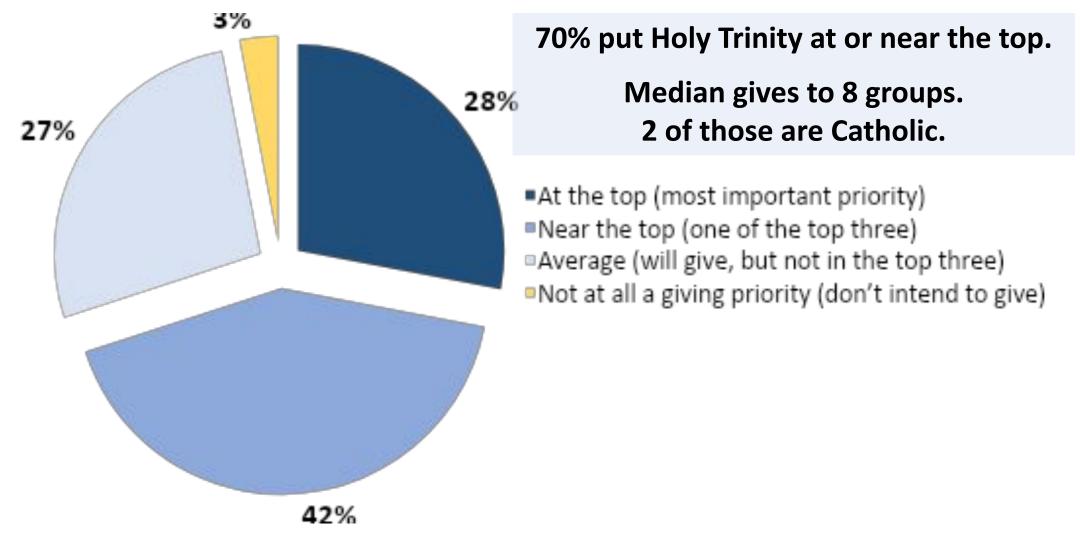

### Where Holy Trinity Ranks as a Giving Priority

Compared to all of your financial giving priorities, where does Holy Trinity rank for you?