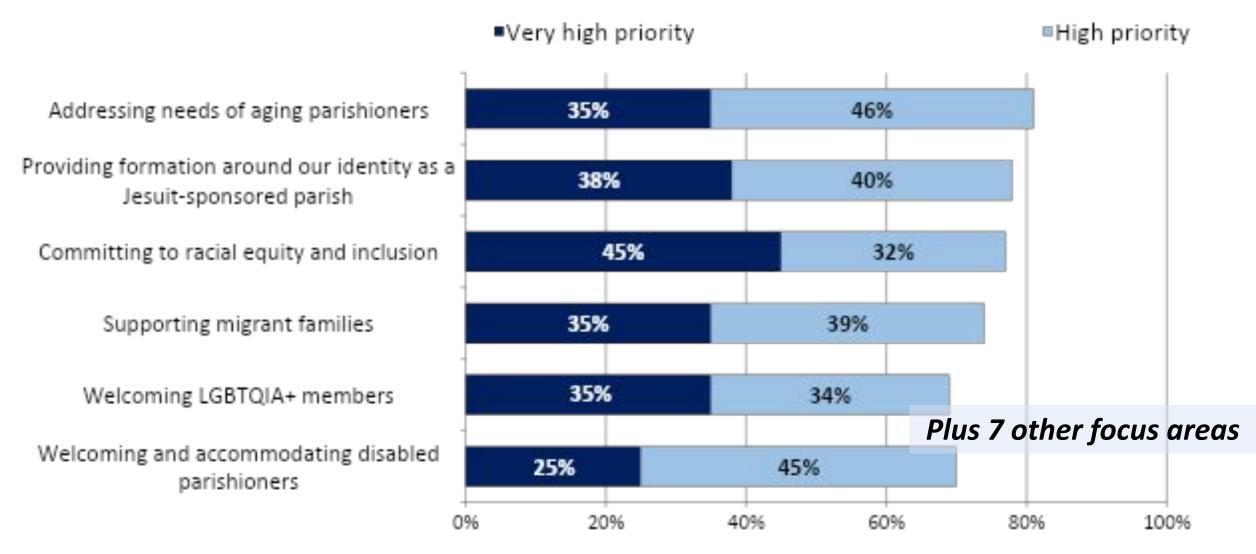

Closed-Ended List; Next Tier

Looking ahead over the next three to five years, how much of a priority should Holy Trinity place on each of these areas?

Choose up to 3; Top Tier

Please look at this list and choose up to three areas where you would like to see Holy Trinity place the highest priority.