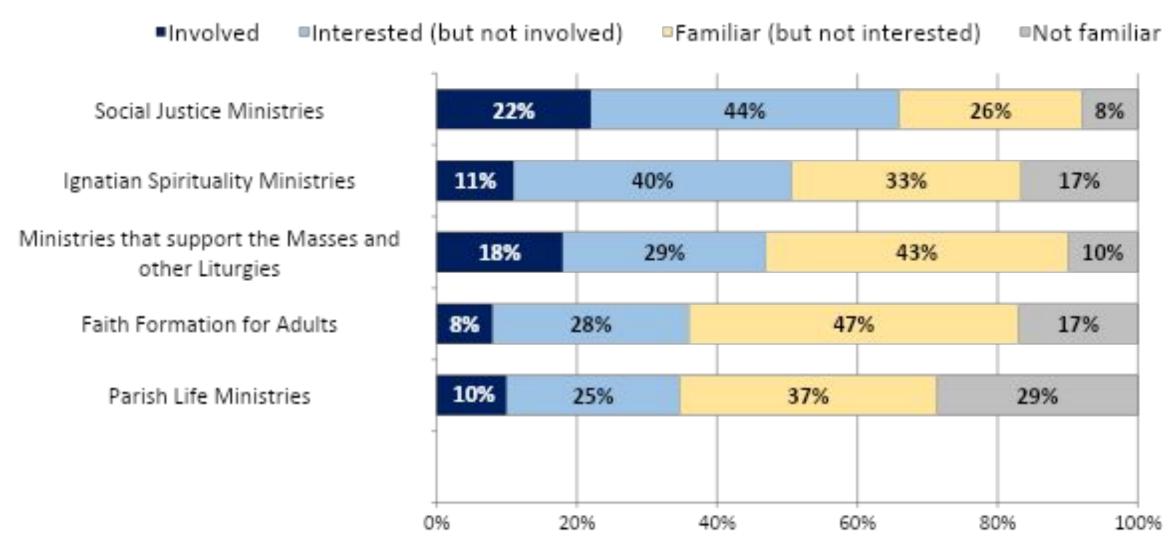

### **Ministry Involvement & Interest**

Holy Trinity offers a wide range of ministries, listed below. For each one, please indicate if you are involved, interested (but not involved), familiar (but not interested), or not familiar with it.